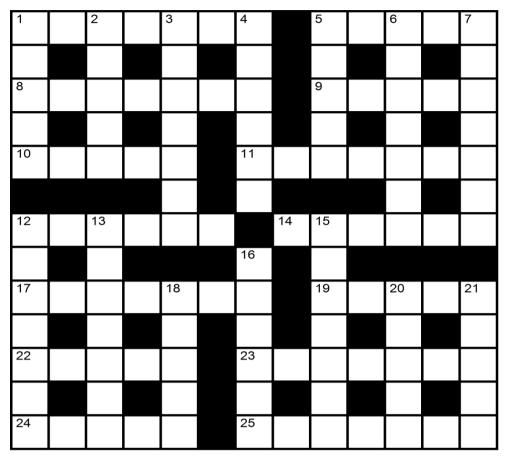

## Clues:

- 1 In addition
- 5 Wait on
- 8 Iodine source
- 9 Absurd
- 10 Part of an act
- 11 Most simple
- 12 Stir up
- 14 Went by
- 17 Pipe & fixture tradesman
- 19 Edible molluscs
- 22 Snares
- 23 Looking for
- 24 Beginnings
- 25 Find questionable

## Down

- 1 Strips of whalebone (for corsets)
- 2 Hue
- 3 Most abstruse
- 4 Without warning
- 5 Kind of cheese
- **6** Library patrons
- 7 Voted
- 12 Stimulus
- 13 Heroism
- 15 They use bows and arrows
- 16 Snacks
- 18 Foundation
- 20 Comment to the audience
- 21 Spectacle