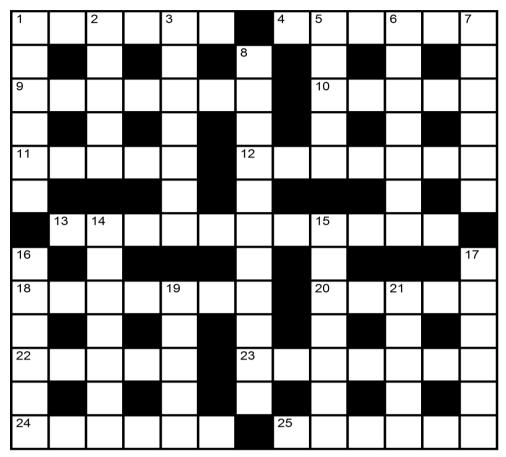

# Quick Crossword Puzzle - 34 HHH

## **Clues:**

### **Across**

- 1 Medicine man
- 4 Kingdom
- **9** Alfresco (4,3)
- 10 Mine passage
- 11 Decorative moulding
- 12 Whenever
- **13** Featuring many well-known actors (4,7)
- 18 Heart chamber
- 20 Fictitious story
- **22** Treasure \_\_
- 23 Reach
- 24 Somewhat
- 25 Jumble

### Down

- 1 Liverpudlian
- 2 Amphitheatre
- 3 Rookie
- **5** Overly sentimental
- 6 Picture
- **7** Take your pick
- **8** Ease shyness between strangers (5,3,3)
- **14** Dismiss (4,3)
- 15 Protection
- 16 Suffering saint
- 17 Bully
- 19 Mediterranean island
- 21 Blow your own trumpet