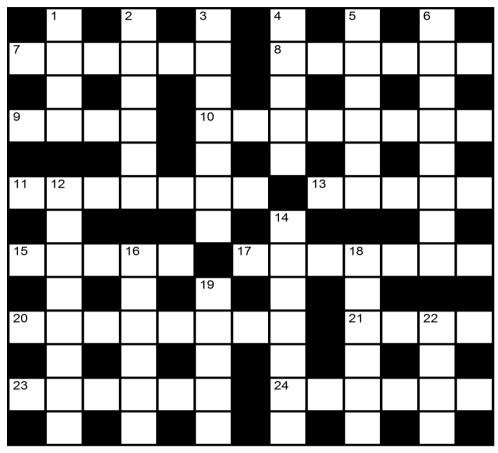

## Quick Crossword Puzzle - 21 HHH

Try and solve our Quick Crossword Puzzle in 10 minutes!

Puzzle compiled by Bianca Morèl

## Clues:

|    | Across              | Down                    |
|----|---------------------|-------------------------|
| 7  | Place               | 1 Hindu exercise        |
| 8  | Marathon athlete    | 2 Ability               |
| 9  | Fill to excess      | 3 Withdrawn             |
| 10 | Invigorated         | <b>4</b> Crop up        |
| 11 | Wine merchant       | <b>5</b> Store, as corn |
| 13 | Sauce with basil    | 6 No-show               |
| 15 | Exposed             | 12 Pictured             |
| 17 | Kind of sloped roof | <b>14</b> Dormancy      |
| 20 | Conflict            | <b>16</b> Flying high   |
| 21 | Gone                | 18 Razor                |
| 23 | Break               | <b>19</b> Bread coating |
| 24 | Minister            | <b>22</b> Dry           |