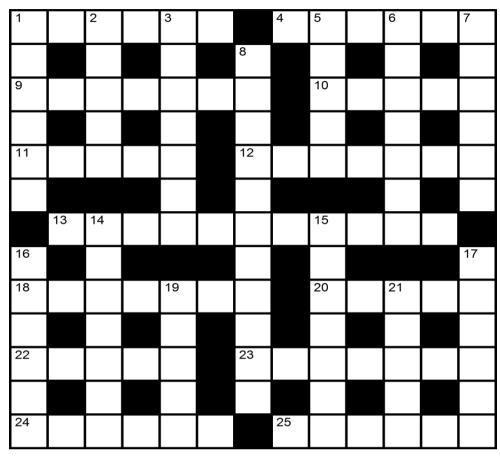

## Quick Crossword Puzzle - 09 HI |

## Try and solve our Quick Crossword Puzzle in 10 minutes!

Puzzle compiled by Bianca Morèl

## **Clues:**

| Across                         | Down                            |
|--------------------------------|---------------------------------|
| 1 Furnish with requirement     | 1 Begins                        |
| 4 Consuming                    | 2 Iron                          |
| <b>9</b> Run of the mill       | <b>3</b> Guides                 |
| 10 People from the Middle East | <b>5</b> Conscious              |
| 11 Sample                      | 6 European citizen              |
| 12 Exact                       | 7 Took a convulsive deep breath |
| <b>13</b> Size                 | 8 Degree of heat                |
| 18 Circus performer            | 14 Before the expected time     |
| 20 Portion                     | <b>15</b> E-mail for e.g.       |
| 22 Uses wool and needles       | <b>16</b> Supported             |
| 23 Become conscious of         | 17 Protect a person             |
| 24 Adventurous                 | <b>19</b> Place to wash up      |
| 25 Tilted                      | 21 Extraterrestrial             |